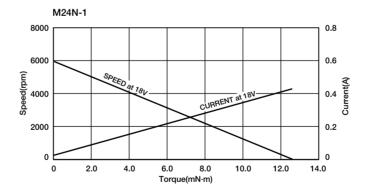

ucts.

## OUTLINE

This high speed, high torque DC mini motor measures about Ø24x18mm with a length of 30.5mm. It is finding eager acceptance in service station printers and is ideal for devices requiring high power such as automotive products.



## **FEATURES**

- At DC 18V starting torque is 11.5mN·m (for printers).
- 2. The compact format was designed with automotive applications in mind.

## **SPECIFICATIONS**

| SPEC-NO Items          | R14 1440  |
|------------------------|-----------|
| Rated Voltage (V)      | 18        |
| Voltage Range (V)      | 6~18      |
| No Load Speed (rpm)    | 5,900     |
| No Load Current (mA)   | 20        |
| Starting Torque (mN⋅m) | 12.5      |
| Cogging (mN⋅m)         | 2 or less |

<sup>\*</sup>Encoders available as options.

#### CHARACTERISTICS



#### DIMENSIONS



Unit: mm