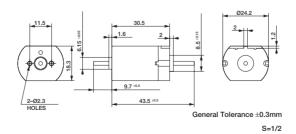

This high speed, high torque DC mini motor measures about Ø24x18mm with a length of 30.5mm. It is finding eager acceptance in service station printers and is ideal for devices requiring high power such as automotive products.



## **FEATURES**

- At DC 18V starting torque is 11.5mN·m (for printers).
- 2. The compact format was designed with automotive applications in mind.

## **SPECIFICATIONS**

| SPEC-NO Items          | R14 1440  |
|------------------------|-----------|
| Rated Voltage (V)      | 18        |
| Voltage Range (V)      | 6~18      |
| No Load Speed (rpm)    | 5,900     |
| No Load Current (mA)   | 20        |
| Starting Torque (mN⋅m) | 12.5      |
| Cogging (mN⋅m)         | 2 or less |

<sup>\*</sup>Encoders available as options.

#### CHARACTERISTICS



#### DIMENSIONS



Unit: mm